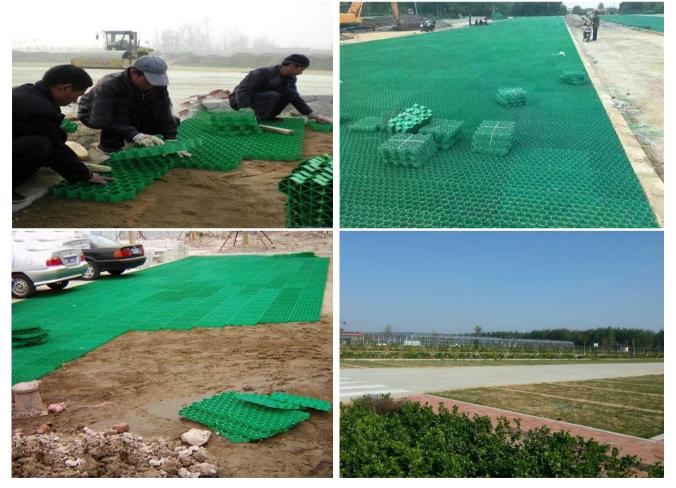

## 4.Funcation:

- 1) Make reinforcement treatment for soft soil foundation
- 2) Protect steep slope
- 3) Used in highway, railway, airport, wharf
- 4) Especially in Airslaked Mountain, desert and swamp land etc.

## 6.. Application:

- ---Parking,
- ---Fire engines,
- ---Fire climbing surface,
- ---Golf carts,
- ---Convention and Exhibition Center,
- ---Modern factory,
- ---Noble living communities, Roof Garden

Shandong OBOR New Materials Co., Ltd