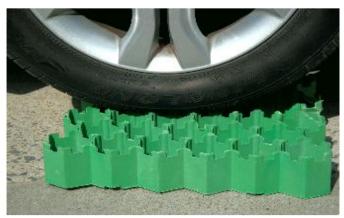

#### **1.Introduction:**

High Quality Plastic Grass Grid is made from HDPE (high-molecular polyethylene) with fiber and age resistor, using high pressure to inject plastic to form bee nest-like shaped shell, with stereo space and support level.

### 2.Technical Data:

| Product Name           | Plastic Grass Paver                                              |
|------------------------|------------------------------------------------------------------|
| Model                  | GPF-48                                                           |
| Size(mm)               | 500×500×48                                                       |
| Pressure Strength      | 200ton/sqm-250ton/sqm                                            |
| Material               | HDPE ( high-density polyethylene )                               |
| Product Type           | Virign material and Recycled Material                            |
| Durability             | Durability of at least 4 years in neutral ground of $4 < pH < 9$ |
| Working<br>Temperature | Apply in temperature of -10℃ to 50℃                              |
| Anti HCL               | 30%x24h, no visible change                                       |
| Thermal Aging          | 70ICx24h, no visible change                                      |
| Anti UV                | UPE>30 T(UVA)AV<5%, qualified                                    |