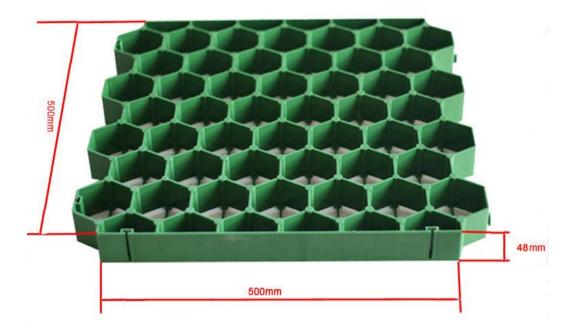

### 2.Technical Data:

| Product Name           | Plastic Grass Paver                                              |
|------------------------|------------------------------------------------------------------|
| Model                  | GPF-48                                                           |
| Size(mm)               | 500×500×48                                                       |
| Pressure Strength      | 200ton/sqm-250ton/sqm                                            |
| Material               | HDPE ( high-density polyethylene )                               |
| Product Type           | Virign material and Recycled Material                            |
| Durability             | Durability of at least 4 years in neutral ground of $4 < pH < 9$ |
| Working<br>Temperature | Apply in temperature of -10℃ to 50℃                              |
| Anti HCL               | 30%x24h, no visible change                                       |
| Thermal Aging          | 70ICx24h, no visible change                                      |
| Anti UV                | UPE>30 T(UVA)AV<5%, qualified                                    |