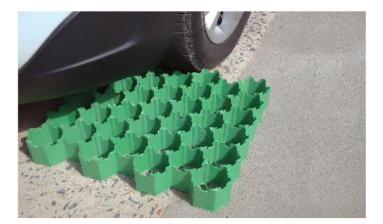

#### **1.Introduction:**

High Quality Plastic Grass Grid is made from HDPE (high-molecular polyethylene) with fiber and age resistor, using high pressure to inject plastic to form bee nest-like shaped shell, with stereo space and support level.

### 2.Technical Data:

| Product Name           | Plastic Grass Paver                                              |
|------------------------|------------------------------------------------------------------|
| Model                  | GPF-48                                                           |
| Size(mm)               | 500×500×48                                                       |
| Pressure Strength      | 200ton/sqm-250ton/sqm                                            |
| Material               | HDPE ( high-density polyethylene )                               |
| Product Type           | Virign material and Recycled Material                            |
| Durability             | Durability of at least 4 years in neutral ground of $4 < pH < 9$ |
| Working<br>Temperature | Apply in temperature of -10℃ to 50℃                              |
| Anti HCL               | 30%x24h, no visible change                                       |
| Thermal Aging          | 70ICx24h, no visible change                                      |
| Anti UV                | UPE>30 T(UVA)AV<5%, qualified                                    |