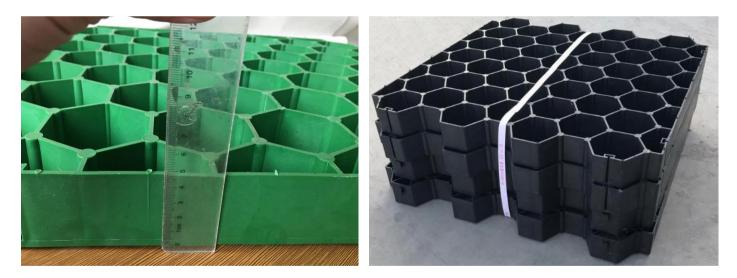

### 2.Technical Data:

| Product Name           | Plastic Grass Paver                                              |
|------------------------|------------------------------------------------------------------|
| Model                  | GPF-48                                                           |
| Size(mm)               | 500×500×48                                                       |
| Pressure Strength      | 200ton/sqm-250ton/sqm                                            |
| Material               | HDPE ( high-density polyethylene )                               |
| Product Type           | Virign material and Recycled Material                            |
| Durability             | Durability of at least 4 years in neutral ground of $4 < pH < 9$ |
| Working<br>Temperature | Apply in temperature of -10℃ to 50℃                              |
| Anti HCL               | 30%x24h, no visible change                                       |
| Thermal Aging          | 70ICx24h, no visible change                                      |
| Anti UV                | UPE>30 T(UVA)AV<5%, qualified                                    |